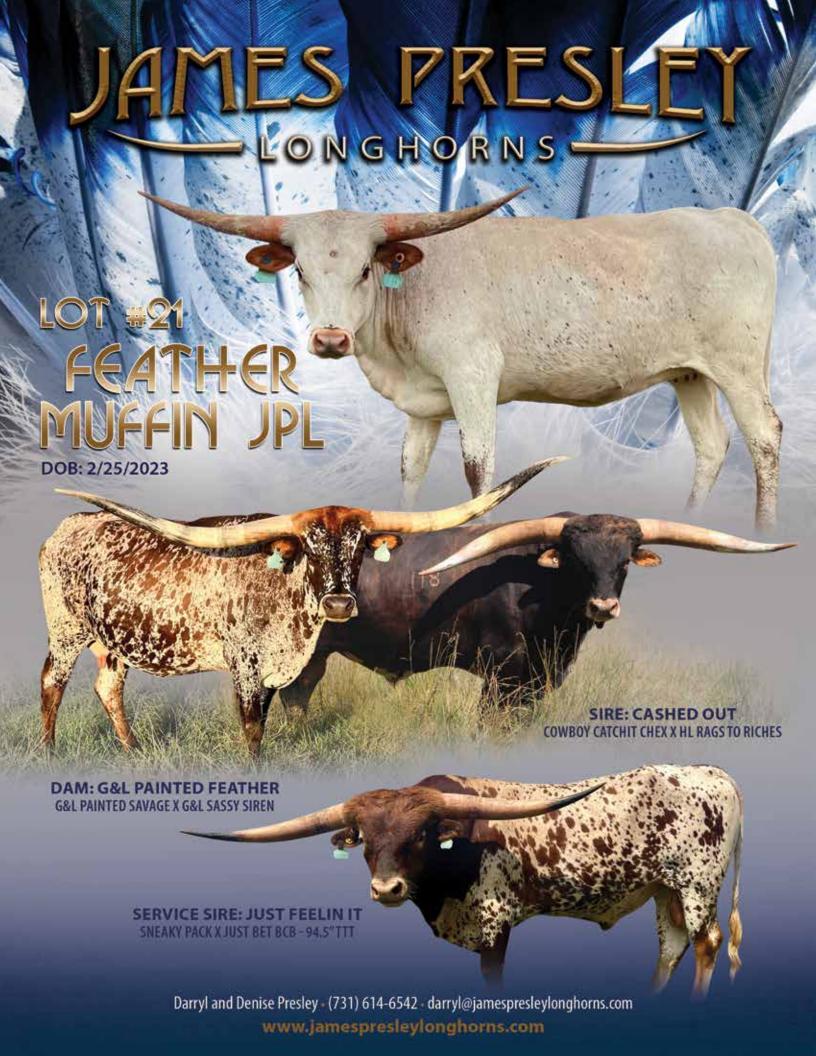

DARRYL & DENISE PRESLEY | JAMES PRESLEY LONGHORNS

Feather Muffin IPL

**SIRE:** CASHED OUT

(COWBOY CATCHIT CHEX X HL RAGS TO RICHES)

**DAM:** G&L PAINTED FEATHER

(G&L PAINTED SAVAGE X G&L SASSY SIREN)

**DOB:** 2/25/2023

**PH#:** 3/23

**REG:** CI346094

**BREEDING INFORMATION:** Exposed to Just Feelin It from 5/28/2024 to 7/27/2024.

**COMMENTS:** OCV'd. Feather Muffin has one of the thickest, cleanest bodies of any of our young heifers. She's spotting up and is super easy to be around and work. Her horns are starting to roll back like her dam, G&L Painted Feather, who's 86"TTT and one of the most beautifully colored longhorns in the breed. Her sire is Cashed Out, a dark brindle bull out of Cowboy Catchit Chex and HL Rags to Riches. The icing on this muffin is that she's bred to our rising star bull, Just Feelin It. He's all spotted up with lateral horns estimated to be 90"+TTT at maturity and out of one of our best cows, Just Bet BCB, a gorgeous Justify daughter. She was 90"TTT at 4 years old and last measured in the mid 90"TTT, putting her on track to pass 100"TTT. The calf she'll have next spring will be the first offspring sold at public auction out this young bull and his dam. See him in person here at the Millennium Futurity.