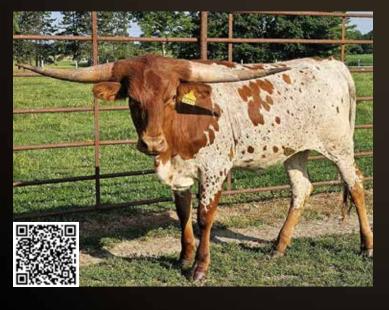

# **LOT #10 CK SHY KITTY**

DOB: 6/5/2023
SHILOH CHEX 005 x SWEET KITTY BCB

#### **LOT #10**

**BRETT & TERESA KRAUSE | CIRCLE K RANCH** 

CK Shy Kitty

SIRE: SHILOH CHEX 005 (50 AMP X BL SWAHILI) DAM: SWEET KITTY BCB

(SWEETWATER BCB X KITTY BCB)

**DOB:** 6/5/2023

**PH#:** 317

**REG:** Cl342874

**BREEDING INFORMATION:** Not Exposed.

**COMMENTS:** OCV'd. Shy Kitty is a gentle heifer with great conformation. Just look at the greats in this pedigree! A double shot of Fifty-Fifty BCB, Drag Iron, BL Safari Sue, Ringman BCB and the corkscrewed Palmetta Check from the Stockton/Burton herd. She's sired by Loomis bred herd sire, Shiloh Chex 005, who's a 50 AMP (Fifty-Fifty BCB x Horseshoe J Innovate) son out of BL Swahili (Drag Iron x BL Safari Sue) and the Bolen bred Sweet Kitty BCB (Sweetwater BCB x Kitty BCB). She sells unexposed and ready for the bull of your choice. Shy Kitty is current on all vaccinations and worming.