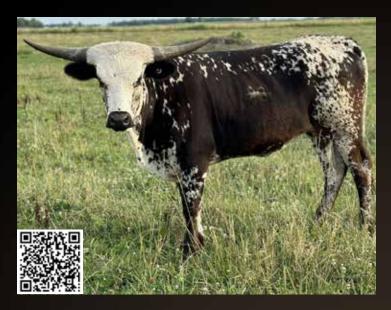

#### **LOT #20**

JOHN & CHRISTY RANDOLPH | LONESOME PINES RANCH

Gettin Bizzy

SIRE: DYNAMIC 0 (JAGUAR CHEX X HORSESHOE J ROBUST) DAM: BIZZY LIZZY

(PEARL SNAP BCB X DOUBLE CALIBER)

**DOB:** 8/13/2023

**PH#:** 37-

**REG:** Cl345369

**BREEDING INFORMATION:** Not Exposed.

**COMMENTS:** OCV'd. A promising, colorful heifer going back to our premier futurity champion, Bizzy Lizzy, and Dynamic 0, a black and white son of Jaguar Chex. Gettin' Bizzy is a very good futurity prospect with a great body and potential horn growth! Her DNA is on file; Wild gene E+E+, with tenderness 7 and milking ability 7. This is a heifer that will fit well in anybody's herd.

DYNAMIC 0 • 75.25" TTT

JAGUAR CHEX X HORSESHOE J ROBUST

CUTTER LP - 62.25" TTT CUT'N DRIED X HIGH HEELS 220

MAYDAY 7/22 CAPTAIN CERNAN X JEST CALLING