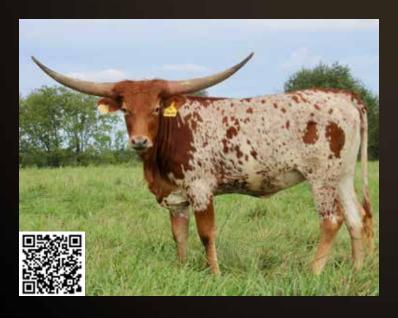

S.COM



Come Visit him in person in Tredell, Texas





**GREG KOTT | LAID BACK RANCH** 

IBR Butterswotch

**SIRE:** HL PONY UP

(HL HEADS UP X 7D MINNIE OREO) **DAM:** DC ROWDY'S SUNFLOWER
(ROWDY HR X DH SUNSHINE)

**DOB:** 5/23/2023

**PH#:** 5-23

**REG:** 293154

**BREEDING INFORMATION:** Not Exposed.

**COMMENTS:** OCV'd. How about the color on this well-built daughter of HL Pony Up. That takes you back to the great 7D Minnie Oreo, who's made her mark as an exceptional producer, as well as HL Heads Up on top. On the bottom, you go back to DH Sunshine, who was known for this color, and she produced it. You also see 2x Ultimate Bull, Rowdy HR, which takes you back to HR Slam's Rose. The genetics are here and she's a great outcross to throw horn and this wild color for years to come!



### **LOT #28**

**BILL & ELIZABETH HUDSON | HUDSON LONGHORNS** 

## HI Charlotte

**SIRE:** HL LEGEND

(TRUED UP BCR X D/O MISS GRANDE)

**DAM: DCT WALKING GRACE** 

(RZ WALKIN TALL X RZ GRACED WITH LACE)

**DOB:** 9/29/2022

PH#: 54/22

**REG:** Cl342379

**BREEDING INFORMATION:** Exposed to Rail Gun from 6/4/2024 to

9/1/2024.

**COMMENTS:** OCV'd. This young gal isn't a lateral-horned female like so many like, but if you're into total horn, she just may be for you! With phenomenal producing cows like the over 95"TTT D/O Miss Grande, the over 87"TTT ECR True to Tradition and the over 103"TTT RZ Temptress, Charlotte is stacked for greatness! She's been exposed to Rail Gun 254, who brings in more maternal power through cows like Jamakizm's Alphie, Helm Adella, SHR Majestic Mermaid and R