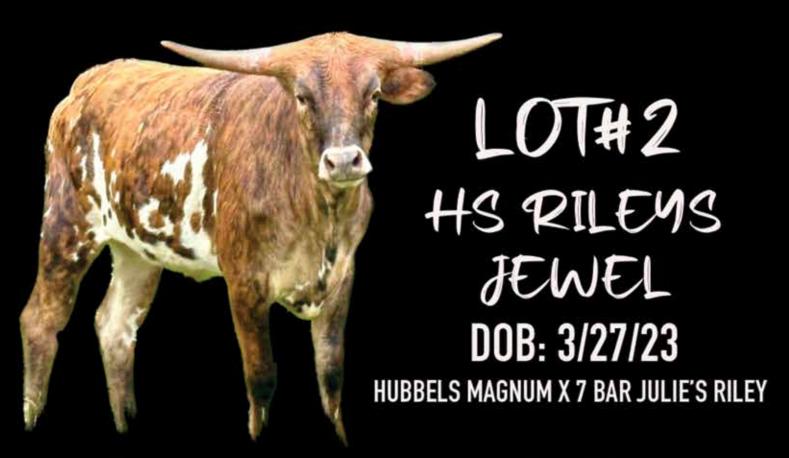

## **LOT #2**

**CAROL POWELL | HIDDEN SPRINGS RANCH** 

H5 Rileys Dewel

SIRE: HUBBELLS MAGNUM (HUBBELLS 20 GAUGE X HUBBELLS 007 CATCHIT) DAM: 7 BAR JULIES RILEY (DRAG IRON X AWESOME JULIE)

**DOB:** 3/27/2023

**PH#:** 309

**REG:** Cl346556

**BREEDING INFORMATION:** Exposed to CTA The Mediator from 7/4/2024 to sale date.

**COMMENTS:** OCV'd. This girl has beautiful color, plenty of horn and great structure. Her maternal line is where she shines most! The "Julie" family is one of our best producing lines, making colorful, big-bodied heifers and bulls with sire potential! Riley's Jewel is exposed to the 19x halter show Champion, true black and white speckled Spokesman son, CTA The Mediator!