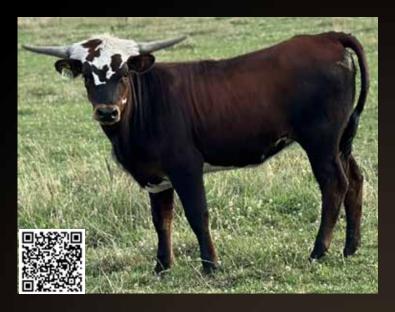

# **LOT #24**

SAVANNA SMITH | LEONARD NEW RIVER RANCH

III Morning Brandy

**SIRE:** TUFF IT OUT

(COWBOY TUFF CHEX X WINNING SMILE) **DAM:** SUNHAVEN MORNING GLORY
(FIFTY-FIFTY BCB X TX W MORNING STAR)

**DOB:** 6/27/2021

**PH#:** 148

**REG:** Cl334650

**BREEDING INFORMATION:** Bull calf at side born 4/19/2024, sired by LTL Double Splash. Bred to LTL Double Splash.

**COMMENTS:** OCV'd. This is an outstanding young heifer with a great body, great color and great horn. She's one of our top 2021 LTL heifers. She's a direct Cowboy Tuff Chex and Fifty-Fifty BCB granddaughter. She has a beautifully colored up 2024 bull calf at side, sired by LTL Double Splash (HL Double Barrel x Sandy Bandita BCB) and is bred back to LTL Double Splash for a Spring 2025 calf. Her dam will continue as a foundation female for our ranch. LTL Morning Brandy is the half-sister to nice upcoming bull, LTL North Star. She measured 63.75"TTT on 5/10/2024.