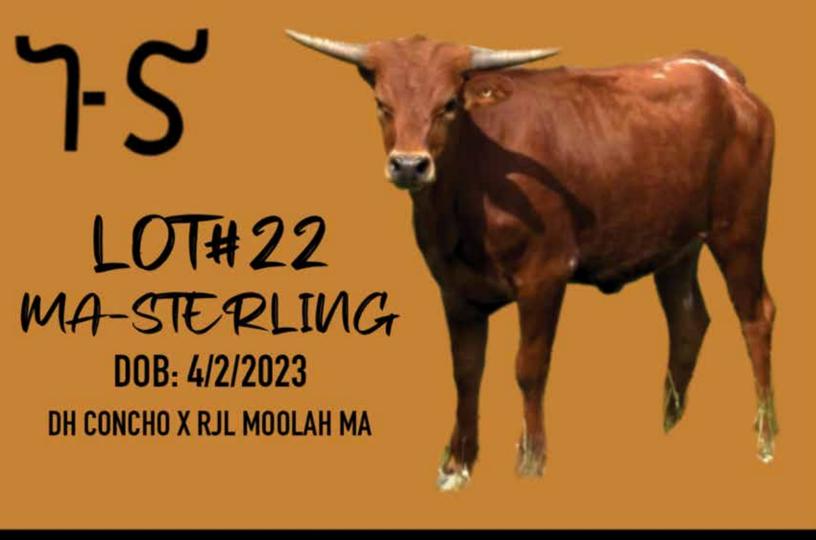

## **LOT #22**

**CAROL POWELL | HIDDEN SPRINGS RANCH** 

Ma-Sterling

SIRE: DH CONCHO
(ROWDY HR X DH HOTTIE)

DAM: RJL MOOLAH MA
(TOP CALIBER X CC CHA-CHING)

**DOB:** 4/2/2023

**PH#:** 39

**REG:** CI344840

**BREEDING INFORMATION:** Exposed to CTA The Mediator from 7/4/2024 to sale date.

**COMMENTS:** OCV'd. Ma-Sterling is gorgeously feminine, has deep red color and a pedigree to die for. Her sire brings in the multiple time ultimate bull, Rowdy HR, and the nearly 100" TTT DH Hottie. Her dam is a twisty-horned full sister to the famous M Arrow Cha-Ching! Sterling is exposed to the 19x halter show Champion, true black and white speckled Spokesman son, CTA The Mediator! Now this is a package you can build on!