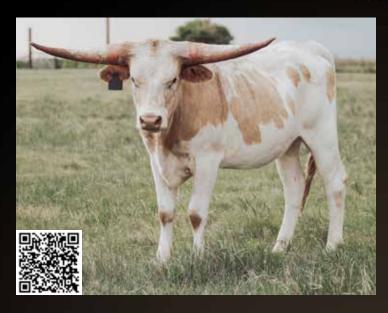

## **LOT #16**

ANN GRAVETT | G&G LONGHORNS

Rustic Reality

**SIRE:** PAYLINE BCB

(FIFTY-FIFTY BCB X HL ROYAL ROSE)

**DAM:** LAZY J'S LADY SCARLETT

(HUBBELLS 20 GAUGE X DH AWESOME SCARLETT)

**DOB:** 4/21/2023

**PH#:** 10/23

**REG:** Cl345924

**BREEDING INFORMATION:** Not Exposed.

**COMMENTS:** OCV'd. Check out the color, pedigree and potential Rustic Reality has! She's got a lot going on in her pedigree. Payline BCB brings you Fifty-Fifty BCB, Drag Iron and Royal Reputation. Lazy J's Lady Scarlett is such a good producer for us and brings Awesome Viagra and Hubbells 20 Gauge into the mix. Strong milking ability and great disposition run strong in these genetics.