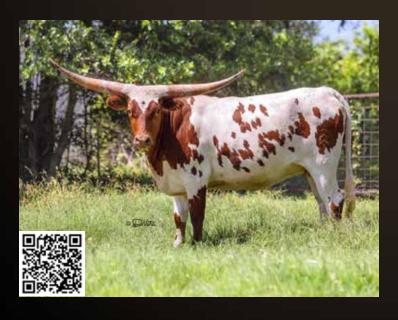

AM:** HL COTTON CANDY

(WS VINDICATOR X BW EYE CANDY)

**DOB:** 3/10/2023

**PH#:** 7/3

**REG:** Cl347574

**BREEDING INFORMATION:** Not Exposed.

**COMMENTS:** OCV'd. How about a sweet Justify daughter for the Millennium Futurity Sale this year! Justify offspring averaged just over \$19k in our last Production Sale. His daughter, Just Delightful BCB, who at two years old measured 85"TTT and was the highest selling heifer of all public sales in 2023, bringing \$95k! The dam of Hard Candy has the prettiest front swoop to her horns. She's a super milker, always raises big calves for us and breeds back in less than 12 month intervals. You're going to like this heifer; she's easygoing and sensible. She was left unexposed. Feel confident when you buy from us, we guarantee everything we sell.



## **LOT #32**

JOHN & CHRISTY RANDOLPH | LONESOME PINES RANCH

Pearls Ojo

SIRE: PEARL SNAP BCB

(BANDERA CHEX X WULFCO'S STADOW DANCER)

DAM: KETTLE'S OJO

(BLACK KETTLE 81 X SOMBRAH'S APRIL)

**DOB:** 7/3/2022

**PH#:** 214

**REG:** CI340091

**BREEDING INFORMATION:** Bull calf at side born 8/4/2024, sired by Cutter LP. Exposed to Mayday 7/22 from 8/5/2024 to sale date.

**COMMENTS:** OCV'd. A big, standup, colorful heifer with early horn growth, out of one of our foundation females and the Futurity producer, Pearl Snap BCB. Pearl's Ojo was the Reserve Junior Champion at the ITLA Lonestar Classic. She has her first calf at side out of a son of Cut-N-Dried and High Heels 220, Cutter LP. She should be a 3-in-1, exposed to Mayday 7/22. Her DNA is on file.



## PARTNERS

## MULTIPLE TTT