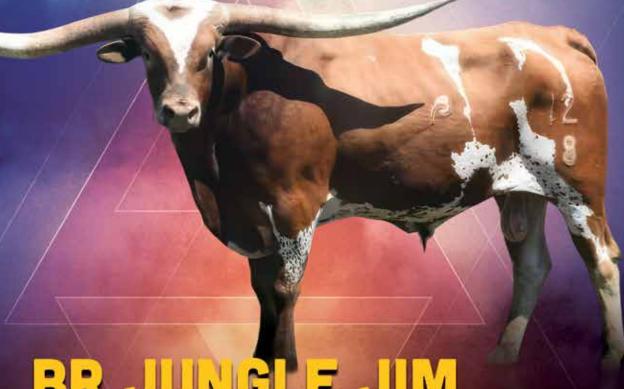

## MULTIPLE TTT BRONZE CHAMPION

"JJ" IS NOW THE LONGEST HORNED OUTCROSS BULL TO THE GREAT BL RIO CATCHIT BULLS
COWBOY TUFF CHEX, COWBOY UP CHEX, & COWBOY CATCHIT CHEX.

BR JUNGLE JIM
TCC HOUDINI X TTT JAMMIN' JENNY
DOB: 9/28/2018
100.25" TTT