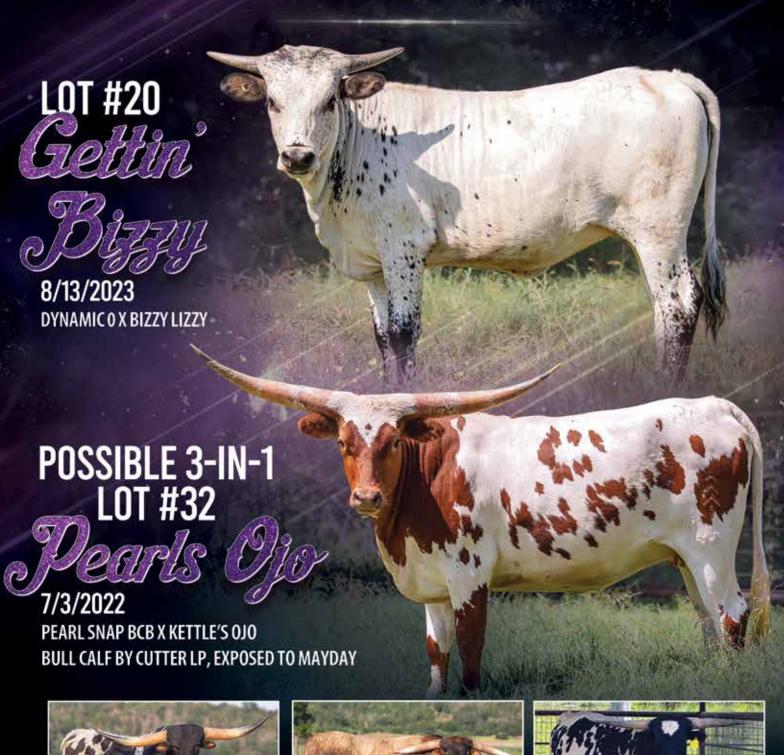

#### **LOT #20**

JOHN & CHRISTY RANDOLPH | LONESOME PINES RANCH

Gettin Bizzy

SIRE: DYNAMIC 0 (JAGUAR CHEX X HORSESHOE J ROBUST) DAM: BIZZY LIZZY

(PEARL SNAP BCB X DOUBLE CALIBER)

**DOB:** 8/13/2023

**PH#:** 37-

**REG:** Cl345369

**BREEDING INFORMATION:** Not Exposed.

**COMMENTS:** OCV'd. A promising, colorful heifer going back to our premier futurity champion, Bizzy Lizzy, and Dynamic 0, a black and white son of Jaguar Chex. Gettin' Bizzy is a very good futurity prospect with a great body and potential horn growth! Her DNA is on file; Wild gene E+E+, with tenderness 7 and milking ability 7. This is a heifer that will fit well in anybody's herd.

DYNAMIC 0 • 75.25" TTT

JAGUAR CHEX X HORSESHOE J ROBUST

CUTTER LP - 62.25" TTT CUT'N DRIED X HIGH HEELS 220

MAYDAY 7/22 CAPTAIN CERNAN X JEST CALLING

## **LOT #32**

JOHN & CHRISTY RANDOLPH | LONESOME PINES RANCH

Pearls Ojo

SIRE: PEARL SNAP BCB

(BANDERA CHEX X WULFCO'S STADOW DANCER)

DAM: KETTLE'S OJO

(BLACK KETTLE 81 X SOMBRAH'S APRIL)

**DOB:** 7/3/2022

**PH#:** 214

**REG:** CI340091

**BREEDING INFORMATION:** Bull calf at side born 8/4/2024, sired by Cutter LP. Exposed to Mayday 7/22 from 8/5/2024 to sale date.

**COMMENTS:** OCV'd. A big, standup, colorful heifer with early horn growth, out of one of our foundation females and the Futurity producer, Pearl Snap BCB. Pearl's Ojo was the Reserve Junior Champion at the ITLA Lonestar Classic. She has her first calf at side out of a son of Cut-N-Dried and High Heels 220, Cutter LP. She should be a 3-in-1, exposed to Mayday 7/22. Her DNA is on file.