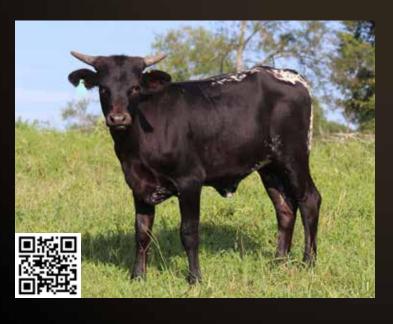

## **LOT #6**

**CINDY BOLEN | BOLEN LONGHORN RANCH** 

# Black List BCB

**SIRE:** BLACK MARKET C&B

(WS VINDICATOR X BL RIO CANCAN)

**DAM: RUMOR MILL BCB** 

(FIFTY-FIFTY BCB X COOPERS 167 LAMB)

**DOB:** 11/27/2023

**PH#:** 33/3

**REG:** Pending

**BREEDING INFORMATION:** Not Exposed.

**COMMENTS:** OCV'd. I'm happy to consign this pretty black and white heifer out of one of my favorite young cows! Black List is out of a gorgeous daughter of Fifty-Fifty BCB x Coopers 167 Lamb called Rumor Mill BCB. Coopers 167 Lamb is one of three cows who have been the foundation of our program and has produced outstanding daughters for us. Fifty-Fifty BCB has more daughters in the 100"+TTT group than any other bull to date! His offspring have sold for more than \$1.3 million in public sales alone. You'll find unquestionable consistency in these genetics. Black List's sire is a tall, dark and handsome son of WS Vindicator. This brings in the pretty WS Sun Star cow! Black Market C&B is out of the same dam as the 100"TTT HL Brick House cow, BL Rio Cancan. Bid with confidence, her future is bright!