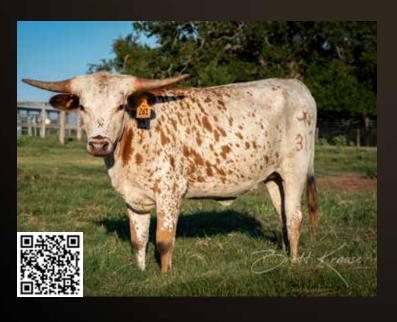

#### **CIRCLE A LONGHORNS**

Bryan & Karen Allen Blanket, TX alkabryranch@gmail.com Lot #13

tinks Right On CA

SIRE: BR MR. RIGHT

(DRAG IRON X HELM LAURAS LIGHT MOCHA)

**DAM: BLTINK** 

(EXPEDITE X M.C. TRINKET)

**DOB:** 3/23/2023

**PH#:** 23

**REG:** Cl343974

**BREEDING INFORMATION:** Not Exposed.

**COMMENTS:** OCV'd. Tinks Right On CA is a well built young lady, big-bodied and growing out in the lateral horn department. She's done well in the futurities she's been in and she'll do you well in the production department. Her dam, BL Tink, is Loomis bred with greats such as Cowboy Catchit Chex and Horseshoe J Innovate in her pedigree. BL Tink is a milking machine and no doubt Tinks Right On CA will follow in her footsteps. Her sire is from the legendary Drag Iron, WS Jamakizm and Wiregrass Laura. As her name states, she comes from amazing genetics.