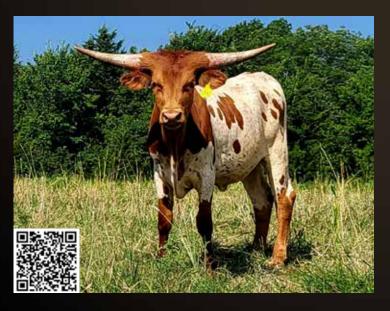

#### LOT #23 RUSTIC NIGHT CHILL

DOB: 5/26/2022 • NIGHT LIFE BCB x HIL 5 CHILLY EXPOSED TO WS JUSTIFIED

**ANN GRAVETT | G&G LONGHORNS** 

Rustic Night Chill

SIRE: NIGHT LIFE BCB (ROWDY HR X FANTOM RING BCB) DAM: HIL 5 CHILLY (MUTUAL FUND X RIVER ICE)

**DOB:** 5/26/2022

**PH#:** 12/22

**REG:** CI344646

**BREEDING INFORMATION:** Exposed to WS Justified from 6/13/2024 to 10/5/2024.

**COMMENTS:** OCV'd. Rustic Night Chill is a great example of what Night Life BCB has produced for us; really cool colors, excellent horn growth and good disposition. With these heifers, all we can do is stack the pedigrees and watch what develops from planned matings and Rustic Night Chill is proof of that. Speaking of matings, just imagine how nice her WS Justified (WS Vindicator x WS Rhinestone) calf will be.