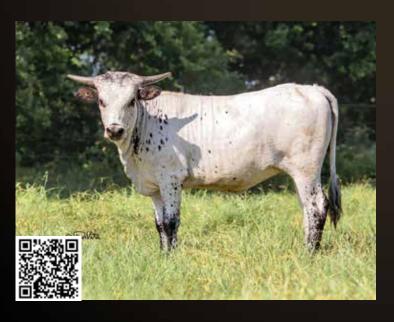

#### **LOT #20**

JOHN & CHRISTY RANDOLPH | LONESOME PINES RANCH

Gettin Bizzy

SIRE: DYNAMIC 0 (JAGUAR CHEX X HORSESHOE J ROBUST) DAM: BIZZY LIZZY

(PEARL SNAP BCB X DOUBLE CALIBER)

**DOB:** 8/13/2023

**PH#:** 37-

**REG:** Cl345369

**BREEDING INFORMATION:** Not Exposed.

**COMMENTS:** OCV'd. A promising, colorful heifer going back to our premier futurity champion, Bizzy Lizzy, and Dynamic 0, a black and white son of Jaguar Chex. Gettin' Bizzy is a very good futurity prospect with a great body and potential horn growth! Her DNA is on file; Wild gene E+E+, with tenderness 7 and milking ability 7. This is a heifer that will fit well in anybody's herd.

DYNAMIC 0 • 75.25" TTT

JAGUAR CHEX X HORSESHOE J ROBUST

CUTTER LP - 62.25" TTT CUT'N DRIED X HIGH HEELS 220

MAYDAY 7/22 CAPTAIN CERNAN X JEST CALLING