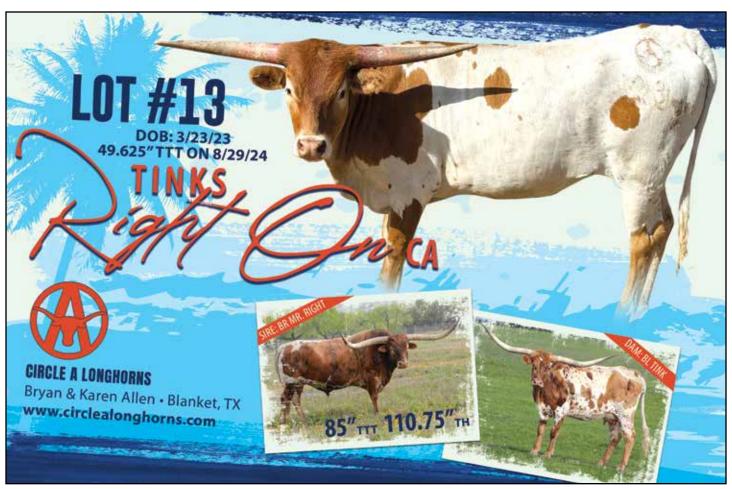

#### **CIRCLE A LONGHORNS**

Bryan & Karen Allen Blanket, TX alkabryranch@gmail.com Lot #13

tinks Right On CA

SIRE: BR MR. RIGHT

(DRAG IRON X HELM LAURAS LIGHT MOCHA)

**DAM: BLTINK** 

(EXPEDITE X M.C. TRINKET)

**DOB:** 3/23/2023

**PH#:** 23

**REG:** Cl343974

**BREEDING INFORMATION:** Not Exposed.

**COMMENTS:** OCV'd. Tinks Right On CA is a well built young lady, big-bodied and growing out in the lateral horn department. She's done well in the futurities she's been in and she'll do you well in the production department. Her dam, BL Tink, is Loomis bred with greats such as Cowboy Catchit Chex and Horseshoe J Innovate in her pedigree. BL Tink is a milking machine and no doubt Tinks Right On CA will follow in her footsteps. Her sire is from the legendary Drag Iron, WS Jamakizm and Wiregrass Laura. As her name states, she comes from amazing genetics.