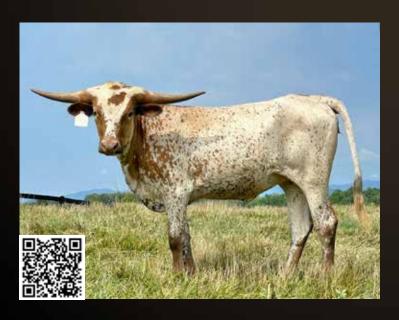

# Stacking Legendary Genetics

GRANDDAM: 35 DANICA - 114"TT

SIRE: DANI BOY LM

DAM: WF PAINTED LILY 333

(TEMPTER X WESTFARMS I'M THE KATZ)

M7 LONGHORNS

Wane & Joanna Manning · Lipan, TX · 817-807-1741
WWW.M7LONGHORNS.COM