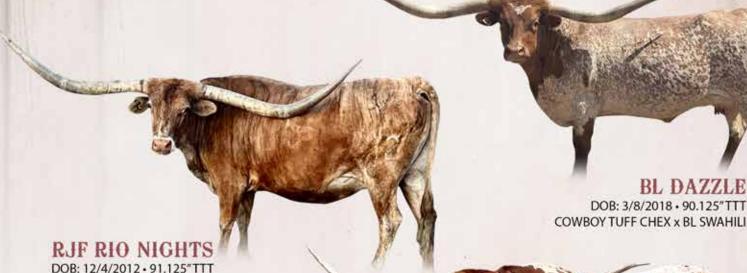

# THE FUTURE IS LOOKING BRIGHT with these proven Jenetics!

BL DAZZLE

COWBOY TUFF CHEX x BL SWAHILI

HR ROSEBUD

DOB: 12/6/2011 • 90.1875"TTT J.R. GRAND SLAM x LLL ROSEMARY

DOB: 5/26/2014 • 101"TTT TOP HAND 146/1 x FOIL DRAGERY

SAFARI BL CHEX X BL RIO DARLIN 823

SHAMROCK TARI TEMPTRESS

DOB: 1/15/2011 • 96.675"TTT TEMPTER x ECR ETERNAL TARI 206

Robert & Cassie Vanderford | Junction, TX | 832-527-3424

www.sorlonghorns.com

**BRETT & TERESA KRAUSE | CIRCLE K RANCH** 