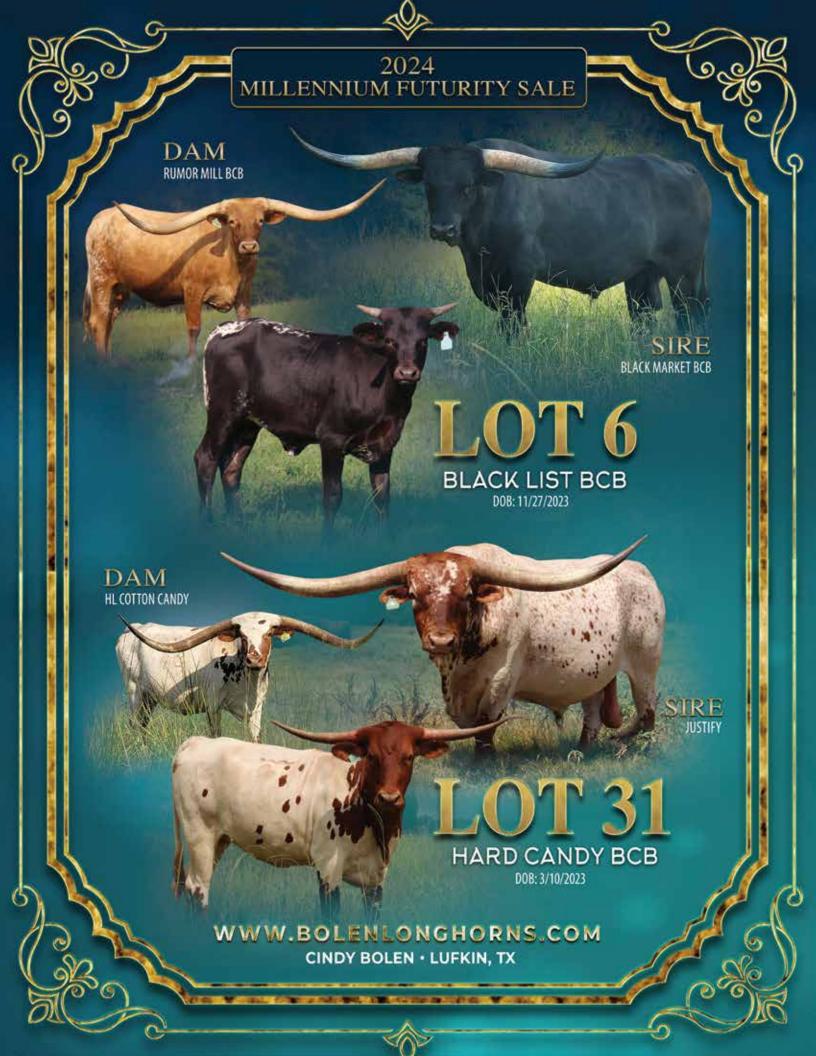

## **LOT #6**

**CINDY BOLEN | BOLEN LONGHORN RANCH** 

# Black List BCB

**SIRE:** BLACK MARKET C&B

(WS VINDICATOR X BL RIO CANCAN)

**DAM: RUMOR MILL BCB** 

(FIFTY-FIFTY BCB X COOPERS 167 LAMB)

**DOB:** 11/27/2023

**PH#:** 33/3

**REG:** Pending

**BREEDING INFORMATION:** Not Exposed.

**COMMENTS:** OCV'd. I'm happy to consign this pretty black and white heifer out of one of my favorite young cows! Black List is out of a gorgeous daughter of Fifty-Fifty BCB x Coopers 167 Lamb called Rumor Mill BCB. Coopers 167 Lamb is one of three cows who have been the foundation of our program and has produced outstanding daughters for us. Fifty-Fifty BCB has more daughters in the 100"+TTT group than any other bull to date! His offspring have sold for more than \$1.3 million in public sales alone. You'll find unquestionable consistency in these genetics. Black List's sire is a tall, dark and handsome son of WS Vindicator. This brings in the pretty WS Sun Star cow! Black Market C&B is out of the same dam as the 100"TTT HL Brick House cow, BL Rio Cancan. Bid with confidence, her future is bright!

CINDY BOLEN | BOLEN LONGHORN RANCH

Hard Cardy BCB

**SIRE:** JUSTIFY

(PCC RIM ROCK X HORSESHOE J JUSTIFIABLE)

**DAM:** HL COTTON CANDY

(WS VINDICATOR X BW EYE CANDY)

**DOB:** 3/10/2023

**PH#:** 7/3

**REG:** Cl347574

**BREEDING INFORMATION:** Not Exposed.

**COMMENTS:** OCV'd. How about a sweet Justify daughter for the Millennium Futurity Sale this year! Justify offspring averaged just over \$19k in our last Production Sale. His daughter, Just Delightful BCB, who at two years old measured 85"TTT and was the highest selling heifer of all public sales in 2023, bringing \$95k! The dam of Hard Candy has the prettiest front swoop to her horns. She's a super milker, always raises big calves for us and breeds back in less than 12 month intervals. You're going to like this heifer; she's easygoing and sensible. She was left unexposed. Feel confident when you buy from us, we guarantee everything we sell.