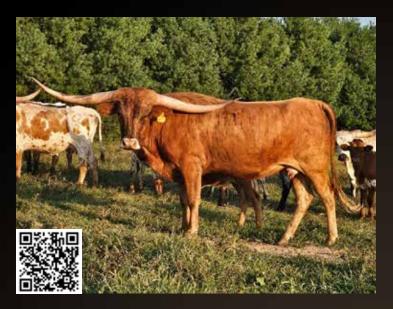

#### **LOT #12**

MIKE & KALI SMITH | COLD COPPER RANCH

10 Dark Drizzle

SIRE: PCC DARK KNIGHT

(JH RURAL SAFARI SON X PCC DAZZLE DOLL)

**DAM:** BL DRIZZLE

(COWBOY TUFF CHEX X BL RIO GIZZY)

**DOB:** 3/18/2023

**PH#:** 301

**REG:** Cl343567

**BREEDING INFORMATION:** Not Exposed.

**COMMENTS:** OCV'd and Johnes negative. Cold Copper is bringing one of their first PCC Dark Knight progeny to sale. She comes from a very sturdy cow, BL Drizzle, who not only has size and color, but a beautiful utter with great milking ability. Dark Drizzle has excellent conformation and a gentle disposition, something we work hard to produce at Cold Copper Ranch. This is a very hard one to part with, but we believe she'll become an amazing foundation cow for any program. Visit www.ColdCopperRanch.com for more information.