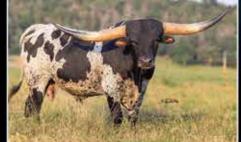

## **LOT #32**

JOHN & CHRISTY RANDOLPH | LONESOME PINES RANCH

Pearls Ojo

SIRE: PEARL SNAP BCB

(BANDERA CHEX X WULFCO'S STADOW DANCER)

DAM: KETTLE'S OJO

(BLACK KETTLE 81 X SOMBRAH'S APRIL)

**DOB:** 7/3/2022

**PH#:** 214

**REG:** CI340091

**BREEDING INFORMATION:** Bull calf at side born 8/4/2024, sired by Cutter LP. Exposed to Mayday 7/22 from 8/5/2024 to sale date.

**COMMENTS:** OCV'd. A big, standup, colorful heifer with early horn growth, out of one of our foundation females and the Futurity producer, Pearl Snap BCB. Pearl's Ojo was the Reserve Junior Champion at the ITLA Lonestar Classic. She has her first calf at side out of a son of Cut-N-Dried and High Heels 220, Cutter LP. She should be a 3-in-1, exposed to Mayday 7/22. Her DNA is on file.