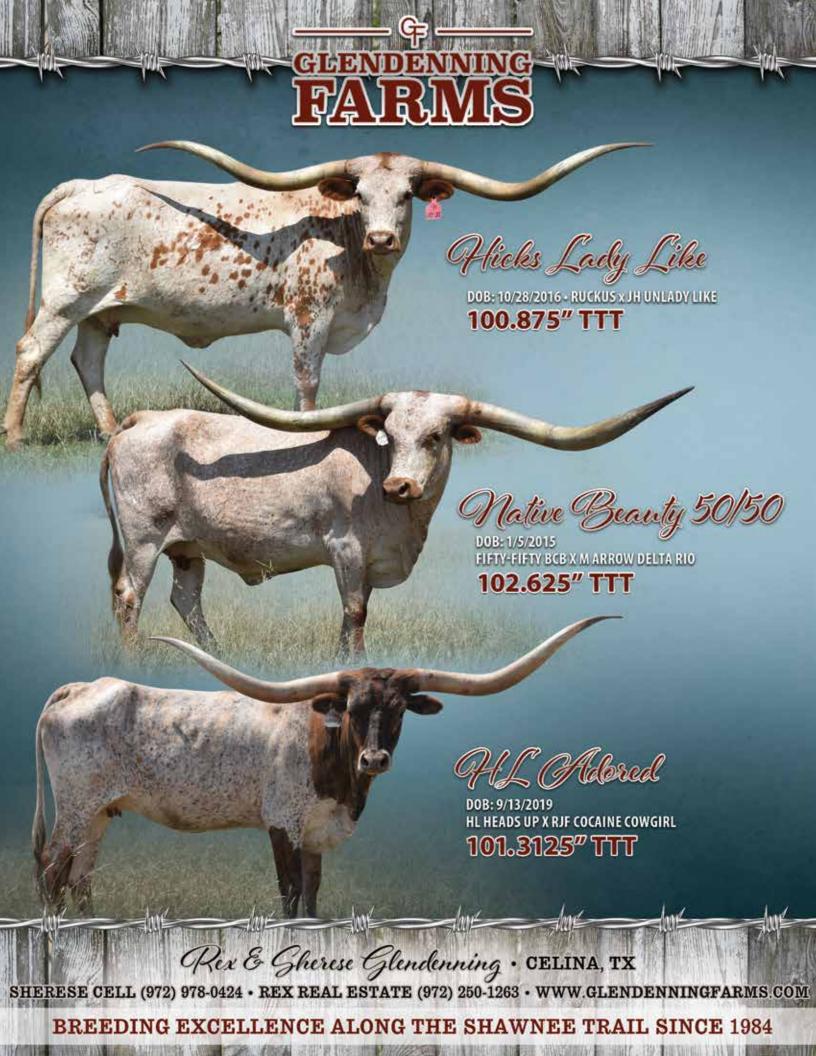

DSON LONGHORNS** 

## HI Charlotte

**SIRE:** HL LEGEND

(TRUED UP BCR X D/O MISS GRANDE)

**DAM: DCT WALKING GRACE** 

(RZ WALKIN TALL X RZ GRACED WITH LACE)

**DOB:** 9/29/2022

PH#: 54/22

**REG:** Cl342379

**BREEDING INFORMATION:** Exposed to Rail Gun from 6/4/2024 to

9/1/2024.

**COMMENTS:** OCV'd. This young gal isn't a lateral-horned female like so many like, but if you're into total horn, she just may be for you! With phenomenal producing cows like the over 95"TTT D/O Miss Grande, the over 87"TTT ECR True to Tradition and the over 103"TTT RZ Temptress, Charlotte is stacked for greatness! She's been exposed to Rail Gun 254, who brings in more maternal power through cows like Jamakizm's Alphie, Helm Adella, SHR Majestic Mermaid and RC Pacific Mermaid. Wow! What a packed offering!







MIKE & TRACY YOUNG | YOUNG RANCH

JR Black Velvet

**SIRE:** YR ROSCOE

(COWBOY CATCHIT CHEX X BEERE'S SHOOTING STAR)

**DAM:** HS IRON TIERRA

(SW TRANS-4-MATION X RM MISS HOT IRON 723)

**DOB:** 9/3/2023

PH#: 32/23

**REG:** Pending

**BREEDING INFORMATION:** Not Exposed.

**COMMENTS:** OCV'd. Be the first to own a black and white Roscoe daughter! We've never offered this before, so don't miss out on this incredible consignment. This young heifer will just barely be a year old by the sale and even though her horns are black, she's really putting it on! She's very correct and feminine. It's hard to let this beautiful heifer go, but we wanted to bring something special to the Millennium Sale this year. Don't miss out on this rare opportunity!



## **LOT #30**

JAY & SUZI WACHTER |