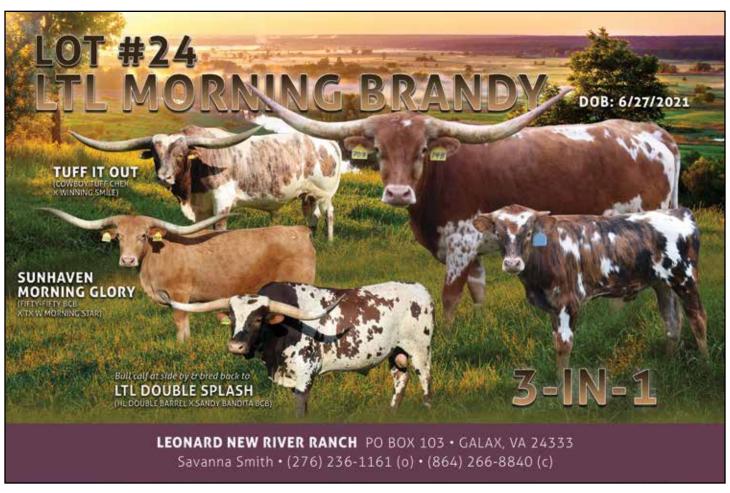

# **LOT #24**

SAVANNA SMITH | LEONARD NEW RIVER RANCH

III Morning Brandy

**SIRE:** TUFF IT OUT

(COWBOY TUFF CHEX X WINNING SMILE) **DAM:** SUNHAVEN MORNING GLORY
(FIFTY-FIFTY BCB X TX W MORNING STAR)

**DOB:** 6/27/2021

**PH#:** 148

**REG:** Cl334650

**BREEDING INFORMATION:** Bull calf at side born 4/19/2024, sired by LTL Double Splash. Bred to LTL Double Splash.

**COMMENTS:** OCV'd. This is an outstanding young heifer with a great body, great color and great horn. She's one of our top 2021 LTL heifers. She's a direct Cowboy Tuff Chex and Fifty-Fifty BCB granddaughter. She has a beautifully colored up 2024 bull calf at side, sired by LTL Double Splash (HL Double Barrel x Sandy Bandita BCB) and is bred back to LTL Double Splash for a Spring 2025 calf. Her dam will continue as a foundation female for our ranch. LTL Morning Brandy is the half-sister to nice upcoming bull, LTL North Star. She measured 63.75"TTT on 5/10/2024.