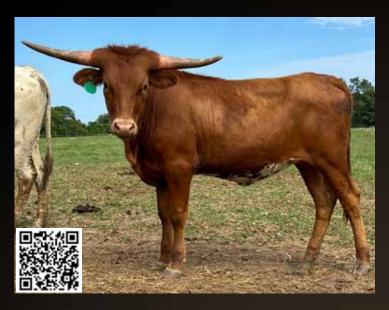

## **LOT #22**

**CAROL POWELL | HIDDEN SPRINGS RANCH** 

Ma-Sterling

SIRE: DH CONCHO
(ROWDY HR X DH HOTTIE)

DAM: RJL MOOLAH MA
(TOP CALIBER X CC CHA-CHING)

**DOB:** 4/2/2023

**PH#:** 39

**REG:** CI344840

**BREEDING INFORMATION:** Exposed to CTA The Mediator from 7/4/2024 to sale date.

**COMMENTS:** OCV'd. Ma-Sterling is gorgeously feminine, has deep red color and a pedigree to die for. Her sire brings in the multiple time ultimate bull, Rowdy HR, and the nearly 100" TTT DH Hottie. Her dam is a twisty-horned full sister to the famous M Arrow Cha-Ching! Sterling is exposed to the 19x halter show Champion, true black and white speckled Spokesman son, CTA The Mediator! Now this is a package you can build on!