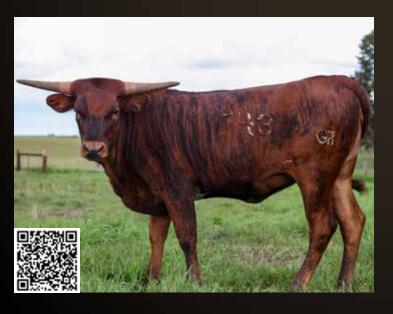

DARRYL & DENISE PRESLEY | JAMES PRESLEY LONGHORNS

Feather Muffin IPL

**SIRE:** CASHED OUT

(COWBOY CATCHIT CHEX X HL RAGS TO RICHES)

**DAM:** G&L PAINTED FEATHER

(G&L PAINTED SAVAGE X G&L SASSY SIREN)

**DOB:** 2/25/2023

**PH#:** 3/23

**REG:** CI346094

**BREEDING INFORMATION:** Exposed to Just Feelin It from 5/28/2024 to 7/27/2024.

**COMMENTS:** OCV'd. Feather Muffin has one of the thickest, cleanest bodies of any of our young heifers. She's spotting up and is super easy to be around and work. Her horns are starting to roll back like her dam, G&L Painted Feather, who's 86"TTT and one of the most beautifully colored longhorns in the breed. Her sire is Cashed Out, a dark brindle bull out of Cowboy Catchit Chex and HL Rags to Riches. The icing on this muffin is that she's bred to our rising star bull, Just Feelin It. He's all spotted up with lateral horns estimated to be 90"+TTT at maturity and out of one of our best cows, Just Bet BCB, a gorgeous Justify daughter. She was 90"TTT at 4 years old and last measured in the mid 90"TTT, putting her on track to pass 100"TTT. The calf she'll have next spring will be the first offspring sold at public auction out this young bull and his dam. See him in person here at the Millennium Futurity.