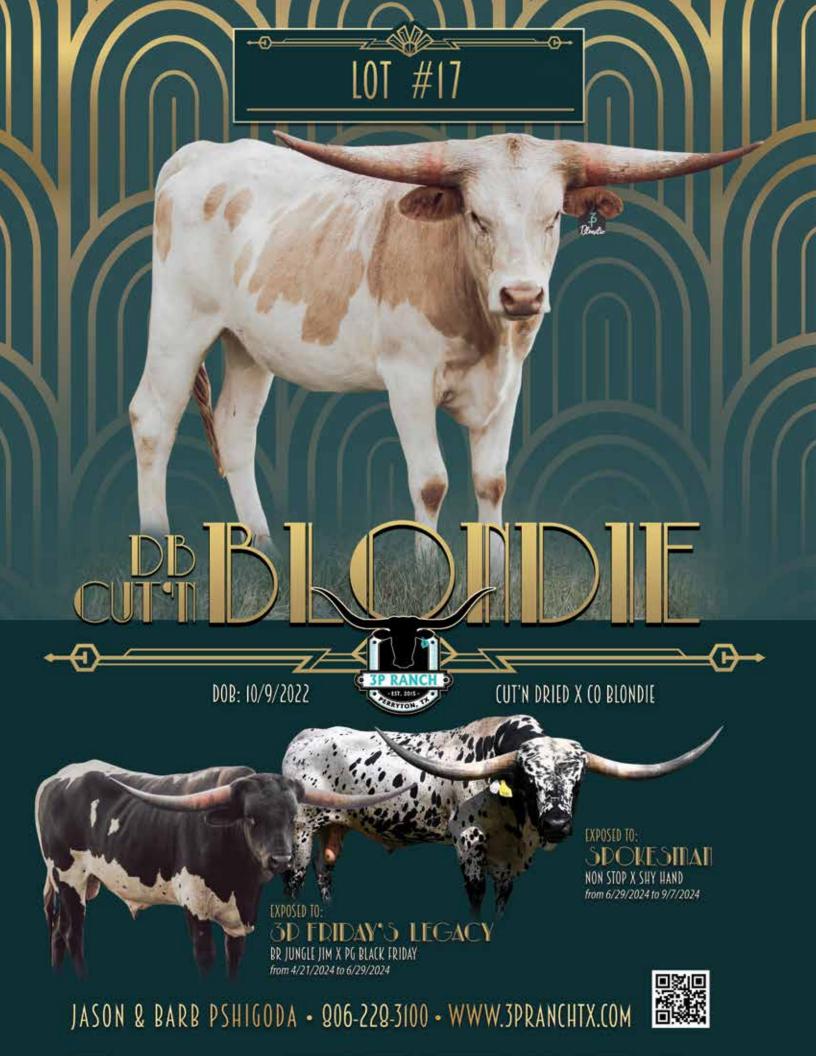

# DB Cut N Blondie

**SIRE:** CUT'N DRIED

(COWBOY TUFF CHEX X DRAGON PEARL)

**DAM:** CO BLONDIE

(WINNER'S EDGE X CO GOLDIE LOCKS)

**DOB:** 10/9/2022

**PH#:** 594

**REG:** Cl344618

**BREEDING INFORMATION:** Exposed to 3P Friday's Legacy from 4/21/2024 to 6/29/2024 and Spokesman from 6/29/2024 to 9/7/2024.

**COMMENTS:** OCV'd. Blondie is a pretty, young heifer with a rare dun color for a Cut'N Dried daughter. Her dam and sire are both big-bodied and excel in horn growth. She's sweet and gentle as can be, big-bodied, with a lot of early horn herself. She's exposed to 3P Friday's Legacy from 4/21/2024 to 6/29/2024 and then to Spokesman from 6/29/2024 to 9/1/2024; we will confirm breeding by the sale date. Because she will only be 2 years old by the sale date, if this young heifer is open, we will include two straws of TKR Royal "T" or Jest a Cowboy, buyers choice. Guaranteed as a breeder.