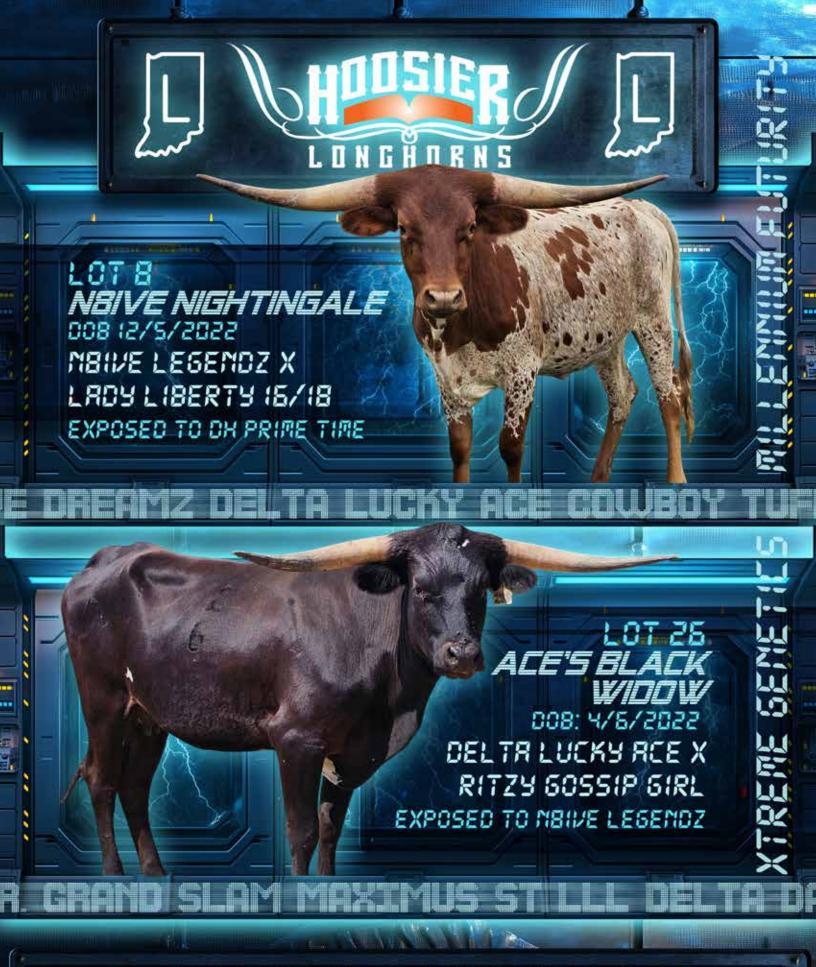

## **LOT #8**

**DAN JONES & TRACY JONES | HOOSIER LONGHORNS** 

N 8 ive Nightingale

**SIRE:** N8IVE LEGENDZ

(JAGUAR CHEX X N8IVE DREAMZ)

**DAM:** LADY LIBERTY 16/18

(CHEROKEE AKA TSA-LA-GI X DELTA LUCKY LADY)

**DOB:** 12/5/2022

**PH#:** 2/18

**REG:** CI340167

**BREEDING INFORMATION:** Exposed to DH Prime Time from 5/30/2024 to sale date.

COMMENTS: OCV'd. Start with her dam's side, her granddam, Delta Lucky Lady, was the first to measure 64"TTT at 2 years old and 77"+TTT at 3 years old. Her bottom side also includes the world's greatest-horned bull, Cowboy Tuff Chex. Her top side is N8ive Legendz, who measured 83"TTT on his 3rd birthday. N8ive Dreamz, the dam of Legendz, is the daughter of the \$210k Native Beauty. Throw in Delta Lucky Ace and BL Monica Sue and this is a pedigree that stacks up with the most elite of the industry. We've exposed her to DH Prime Time, a bull Dale Hunt put together with HL Higher Ground and Horseshoe J Important on top of Fifty-Fifty BCB genetics. This is one heifer you can bet your money on!

### **LOT #26**

**DAN JONES & TRACY JONES | HOOSIER LONGHORNS** 

## Ace's Black Widow

SIRE: DELTA LUCKY ACE
(LLL LUCKY X LLL DELTA DAWN)
DAM: RITZY GOSSIP GIRL
(J.R. FLASH X T BAR W RITZY LADY)

**DOB:** 4/6/2022

**PH#:** 2/6

**REG:** Cl340158

**BREEDING INFORMATION:** Exposed to N8ive Legendz from 5/31/2024 to sale date.

**COMMENTS:** OCV'd. A beautiful heifer that gave us a tremendous N8ive Legendz 2024 heifer that we're retaining, but we've bred her back just for you. Delta Lucky Ace has a lot of daughters that are producing money making heifers of all colors and they all have great shape and correctness. If you're thinking you need some size, look no further then J.R. Flash; this is a giant bull. N8ive Dreamz is right now the #1 dam for futurity heifers on the NLFR list. Don't miss your chance at a calf out of these genetics!