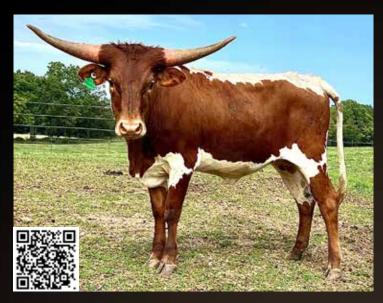

# **LOT #14**

**WAYNE & JOANNA MANNING | M7 LONGHORNS** 

M7 tempting Danica

**SIRE:** DANI BOY LM

(TCC RIO'S VOOMERIFIC X TCC DANI)

**DAM: WF PAINTED LILY 333** 

(TEMPTER X WESTFARMS I'M THE KATZ)

**DOB:** 12/3/2023

**PH#:** 12/23

**REG:** Pending

**BREEDING INFORMATION:** Not Exposed.

**COMMENTS:** OCV'd. Stacking legendary 3S Danica genetics 114" TTT, 104"TTT, 100"TTT on one of the greatest Tempter daughters, Painted Lily. The tip-to-tip producing consistency of 3S Danica is unmatched in the industry! This heifer has it all going for her, just take her home and watch her grow.