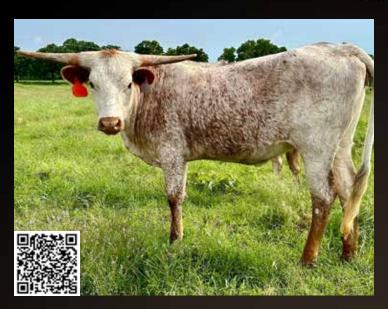

7/22 from 8/5/2024 to sale date.

**COMMENTS:** OCV'd. A big, standup, colorful heifer with early horn growth, out of one of our foundation females and the Futurity producer, Pearl Snap BCB. Pearl's Ojo was the Reserve Junior Champion at the ITLA Lonestar Classic. She has her first calf at side out of a son of Cut-N-Dried and High Heels 220, Cutter LP. She should be a 3-in-1, exposed to Mayday 7/22. Her DNA is on file.



## PARTNERS

## MULTIPLE TTT BRONZE CHAMPION

"JJ" IS NOW THE LONGEST HORNED OUTCROSS BULL TO THE GREAT BL RIO CATCHIT BULLS
COWBOY TUFF CHEX, COWBOY UP CHEX, & COWBOY CATCHIT CHEX.



BR JUNGLE JIM
TCC HOUDINI X TTT JAMMIN' JENNY
DOB: 9/28/2018
100.25" TTT

STELLAR PARTNERS
CIRCLE DOUBLE C RANCH 6CR LONGHORNS WHITLOCK LONGHORNS







BENTWOOD RANCH CR LONGHORNS









MIKE & JEANIE CASEY | FAIRLEA LONGHORNS

# Pacific Seraphina

**SIRE: BH FERDINAND** (PATTON HB X BH SWEETS) **DAM: ROWDY'S SARAH HCL** (ROWDY HR X SDR VAN SARAH)

**DOB:** 3/12/2023

PH#: 313

**REG:** CI345998

**BREEDING INFORMATION:** Not Exposed.

**COMMENTS:** OCV'd. Seraphina is a great young heifer with amazing color and a ton of potential with a great start. Her sire is over 90" TTT and goes back to greats on the top such as Patton HB and RHF Sharp Shooter. On the bottom, you have the 2x Ultimate Bull, Rowdy HR, Sun Down Ranch breeding with Tempter and Texans Van Horne making an appearance. She measured 39.625"TTT before 15 months, with a horn set that will only help her as she continues to grow. Updated measurements will be provided at the sale.



The dedicated team at Hired H